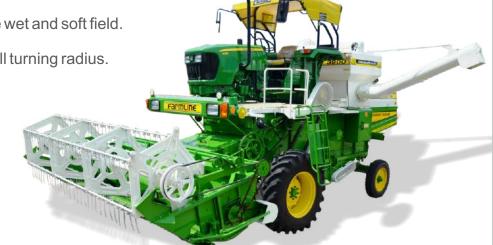

## **Tractor Driven Combine**

Well adaptation to the crops of slightly wet, lodged, or hard to thresh.

High grain cleanness & small turning radius.

- Through threshing.
- Clear separation.
- Low grain breakage.