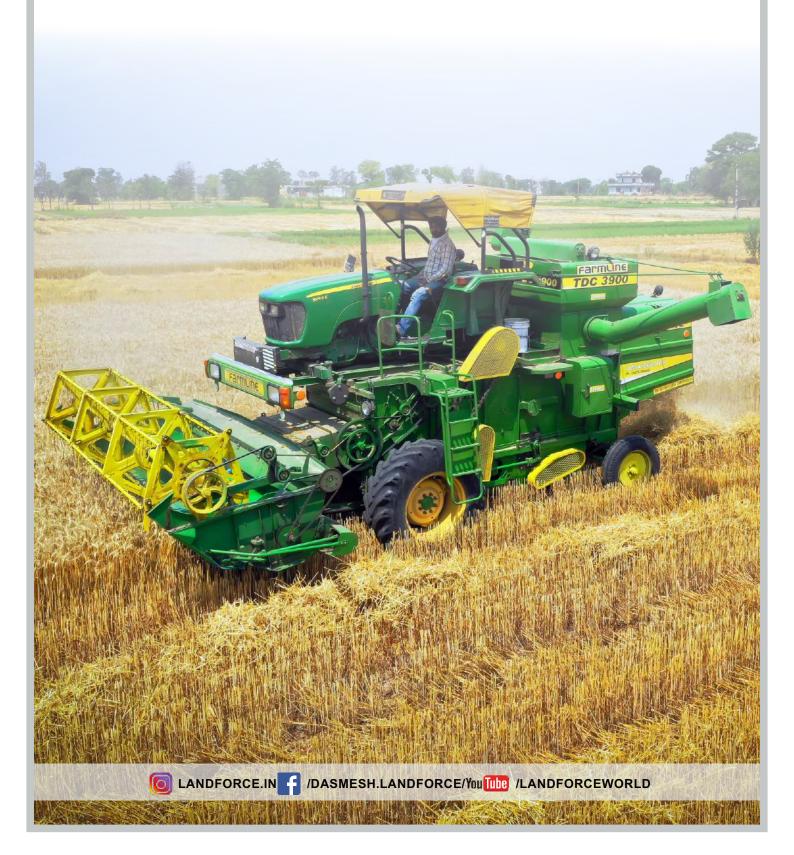

## Tractor Driven Combine

## **Tractor Driven Combine**

Well adaptation to the crops of slightly wet, lodged, or hard to thresh.

High grain cleanness & small turning radius.

- Through threshing.
- Clear separation.
- Low grain breakage.

Tractor Driven Combine Harvester with Two Wheel Drive Tractor, is the best Tractor Mounted Harvester Machine with a premium engineering technology for your Agriculture fields, this is a power processing machine with the most Sophisticated Specially designed outer cutterbar which can a right hand Crop.