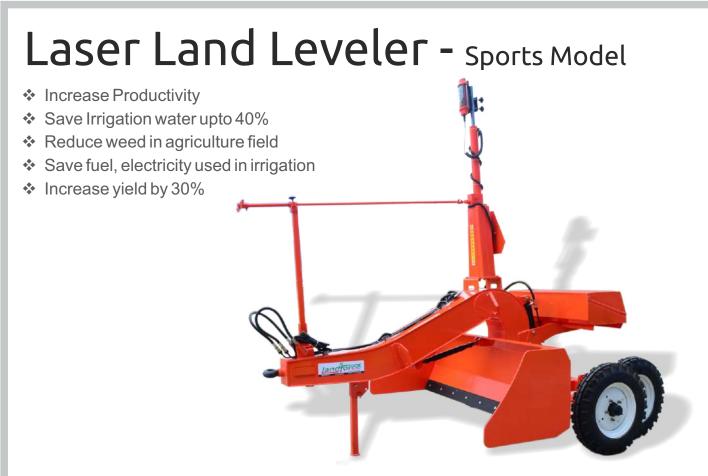

## Laser Land Leveler - Sports Model

Landforce Laser Land Leveler is leveling the field within certain degree of desired slope using a guided laser beam throughout the field. Unevenness of the soil surface has a significant impact on the germination, stand and yield of crops. Farmers also recognize this and therefore devote considerable time resources in leveling their fields properly. However, traditional methods of leveling land are cumbersome, time consuming as well as expensive.