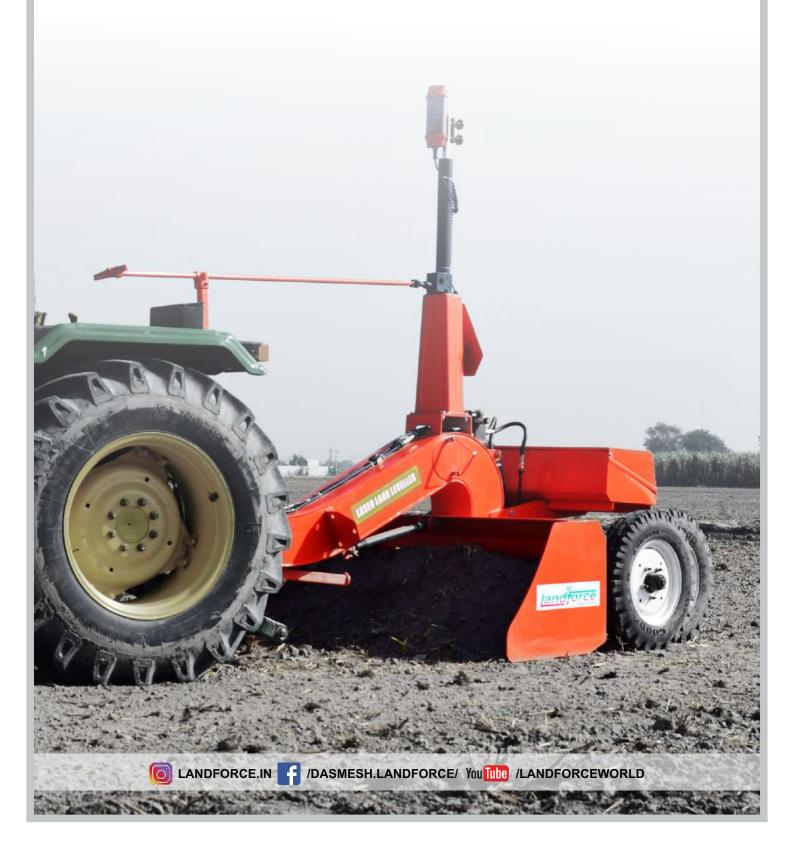

## Laser Land Leveler - Sports Model

Landforce Laser Land Leveler is leveling the field within certain degree of desired slope using a guided laser beam throughout the field. Unevenness of the soil surface has a significant impact on the germination, stand and yield of crops. Farmers also recognize this and therefore devote considerable time resources in leveling their fields properly. However, traditional methods of leveling land are cumbersome, time consuming as well as expensive.