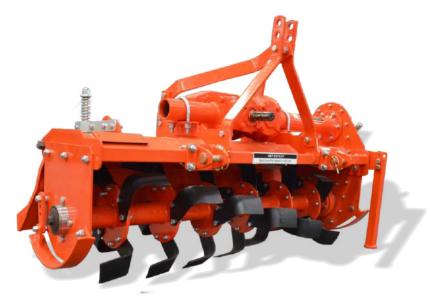

## **Rotary Tiller Mini Series**

## **Rotary Tiller Mini Series**

Less Maintenance

High Quality Blades

- Less Diesel Consumption
- Drive Shaft is covered with safety covers

Landforce Rotary Tiller (Mini) is designed for small farmers and for small tractors. Landforce Rotary Tiller is made by Good Quality Material. So less maintenance required. It is used for small farms, gardening, nurseries and vegetables. Powder Coated product for durability.

## **TECHNICAL SPECIFICATION**

| Model                     | RTM80SG16                          | RTM100SG20 | RTM120SG24 | RTM80MG16 | RTM100MG20 | RTM120MG24 |
|---------------------------|------------------------------------|------------|------------|-----------|------------|------------|
| Size (Meter)              | 0.8                                | 1.0        | 1.2        | 0.8       | 1.0        | 1.2        |
| Overall Width (Meter)     | 1.0                                | 1.2        | 1.4        | 1.0       | 1.2        | 1.4        |
| Weight Approx             | 172                                | 188        | 203        | 192       | 210        | 225        |
| Hitch Type                | Cat-I                              |            |            |           |            |            |
| Min. HP Required          | 15-20                              | 20-25      | 25-30      | 15-20     | 20-25      | 25-30      |
| Gear Box                  | Single Speed Multi Speed           |            |            |           |            |            |
| Side Transmission         | Gear Drive                         |            |            |           |            |            |
| Working Depth min/max     | 4 inch - 6 inch                    |            |            |           |            |            |
| Number of Blades (Type L) | 16                                 | 20         | 24         | 16        | 20         | 24         |
| PTO Speed (rpm)           | 540                                |            |            |           |            |            |
| Working Depth Control     | Skids Fitted as Standard Equipment |            |            |           |            |            |
| Rotor Speed               | 220-240                            |            |            |           |            |            |
| Number of Blades          | 24                                 | 28         | 32         | 24        | 28         | 32         |