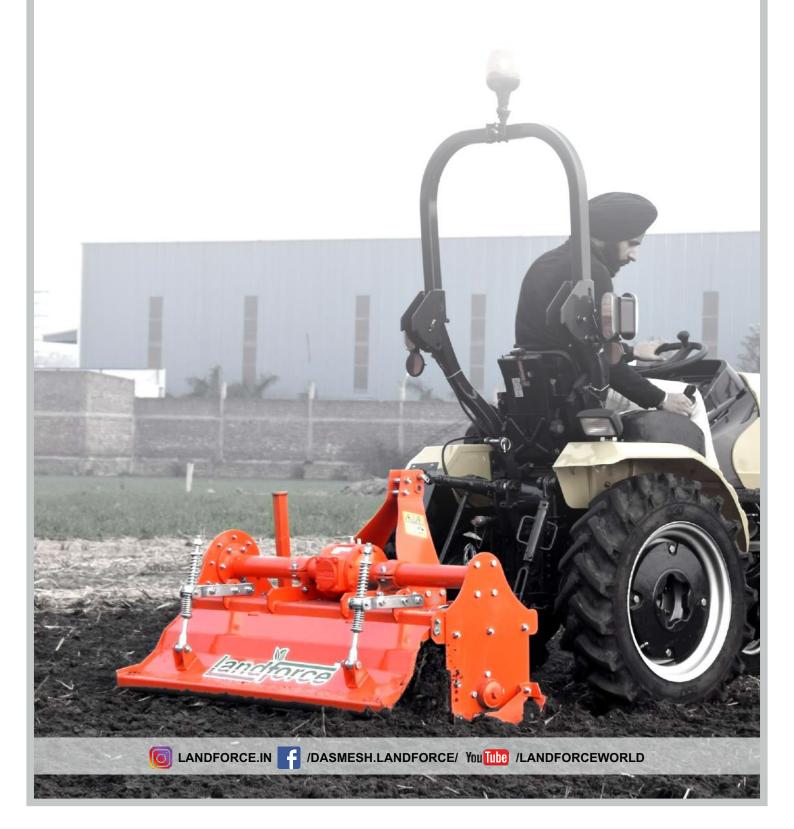

## **Rotary Tiller Mini Series**

## **Rotary Tiller Mini Series**

Less Maintenance

High Quality Blades

- Less Diesel Consumption
- Drive Shaft is covered with safety covers

Landforce Rotary Tiller (Mini) is designed for small farmers and for small tractors. Landforce Rotary Tiller is made by Good Quality Material. So less maintenance required. It is used for small farms, gardening, nurseries and vegetables. Powder Coated product for durability.