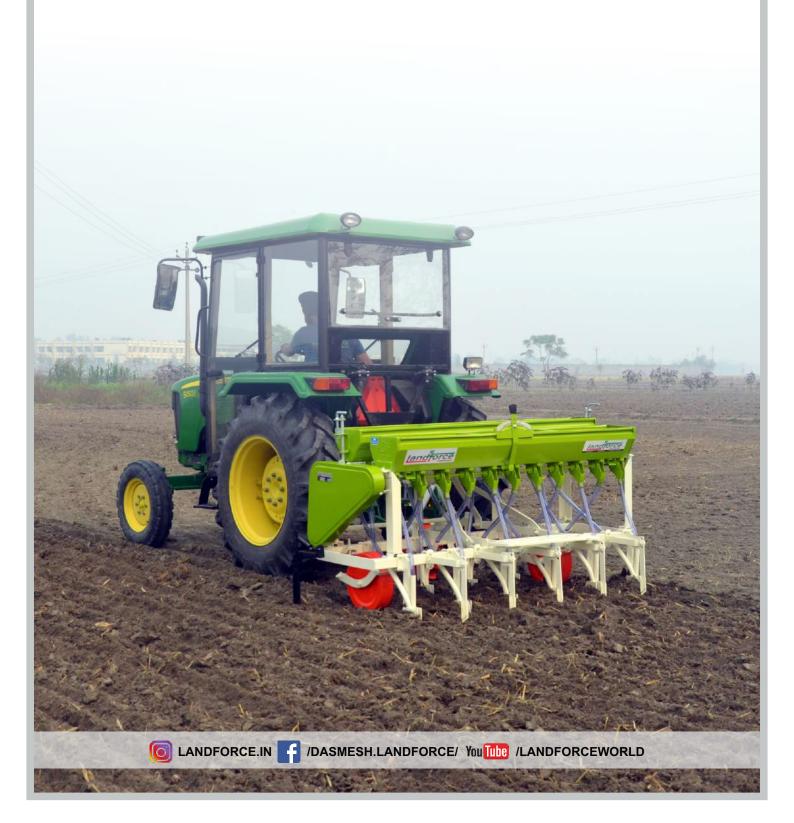

## Seed Cum Fertilizer Drill Conventional Model

- Save Fuel & Time
- Good Germination
- Proper Distribution of Seeds & Fertilizers
- Improve Soil Health
- Environment Friendly

Landforce seed cum fertilizer drill is used for simultaneous activities of Seeding and Fertilization process in a single operation. It can be retrofitted to a tractor of 35 HP and above. It drill seeds and fertilizer together but delivers them separately in a single drive. Seed and Fertilizer are drilled at different depths thus improves germination. there are separate containers for seed and fertilizer.