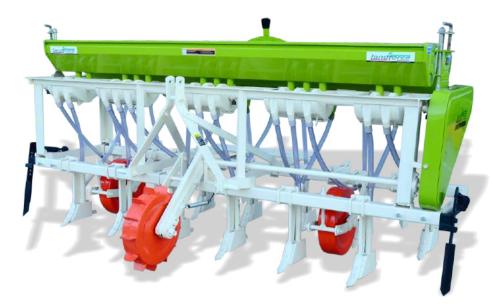

## Seed Cum Fertilizer Drill Conventional Model

- Save Fuel & Time
- Good Germination
- Proper Distribution of Seeds & Fertilizers
- Improve Soil Health
- Environment Friendly

Landforce seed cum fertilizer drill is used for simultaneous activities of Seeding and Fertilization process in a single operation. It can be retrofitted to a tractor of 35 HP and above. It drill seeds and fertilizer together but delivers them separately in a single drive. Seed and Fertilizer are drilled at different depths thus improves germination. there are separate containers for seed and fertilizer.

## **TECHNICAL SPECIFICATION**

| Model                          | SDC9                         | SDC11           | SDC13           |
|--------------------------------|------------------------------|-----------------|-----------------|
| Overall Width                  | 80"                          | 95"             | 105"            |
| Height                         | 47"                          | 47"             | 47"             |
| Seeding Width (Row Seeding)    | 60"                          | 75 <sup>"</sup> | 90 <sup>"</sup> |
| Weight (kg) Approx.            | 295                          | 325             | 375             |
| Hitch Type                     | Cat-II                       |                 |                 |
| No of Tines                    | 9                            | 11              | 13              |
| Type of Tines                  | Shovel Type                  |                 |                 |
| Seed Metering                  | Aluminium type fluted roller |                 |                 |
| Fertilizer Metering Device     | Cell Type                    |                 |                 |
| Row Spacing                    | 7.5"                         | 7.5"            | 7.5"            |
| No. of Seed Covering<br>Device | 4 nos                        | 5 nos           | 6 nos           |
| No. of Row Marker              | 1 nos                        | 1 nos           | 2 nos           |
| Min. H.P. required             | 35                           | 40              | 45              |