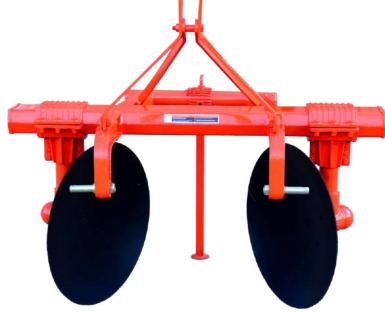

## Disc Ridger

- Disc Ridger consists of heavy duty tubular box frame, hitch system and discs.
- It is used for making irrigation banks for effective control of flood irrigation or bunds of the size and shape to match crop and soil conditions.
- The Discs are adjustable along the frame to vary bund width and height. Even the disc angle is adjustable.

Landforce invent Disc Ridger. It is an implement, which cuts and turns the soil in two opposite directions simultaneously for forming ridges. It is also used for earthing up operation.