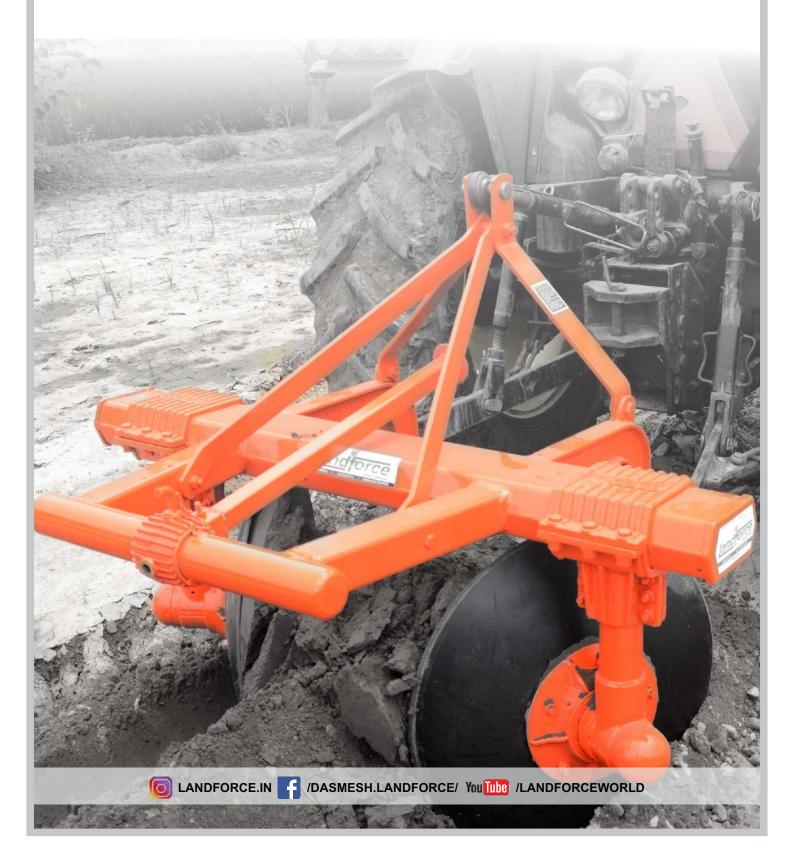

## Disc Ridger

- Disc Ridger consists of heavy duty tubular box frame, hitch system and discs.
- It is used for making irrigation banks for effective control of flood irrigation or bunds of the size and shape to match crop and soil conditions.
- The Discs are adjustable along the frame to vary bund width and height. Even the disc angle is adjustable.

Landforce invent Disc Ridger. It is an implement, which cuts and turns the soil in two opposite directions simultaneously for forming ridges. It is also used for earthing up operation.