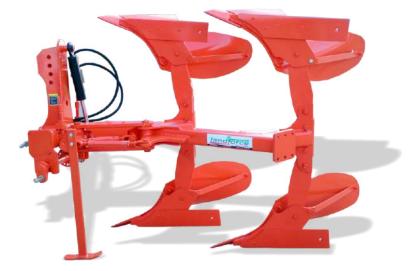

## Reversible Mould Board Plough

## Mounted Mould Board Plough

- Better fuel efficiency
- Less maintenance cost
- Enhance Productivity
- ✤ Adjustment of the furrow as per the soil conditions
- Reduce operator fatigue

A robust designed agricultural implement used for turning the soil levels upside down, incorporating soil reduces and making available more fertile layer for the new crop. It provides deep seed bed preparation with proper aeration and efficient residue incorporation. MB Plough is used as a primary tillage implement for soft and hard soil.

## **TECHNICAL SPECIFICATION**

| Model              | MBR1                  | MBR2   | MBR3    |
|--------------------|-----------------------|--------|---------|
| Number of Furrows  | 1                     | 2      | 3       |
| Working Width      | 350 mm                | 700 mm | 1100 mm |
| Working Depth      | 250 mm - 355 mm       |        |         |
| Min. HP Required   | 55                    | 65     | 85      |
| Hitch Type         | 3 Point Hitch, Cat-II |        |         |
| Safety             | Shear Bolt            |        |         |
| Tine Thickness     | 36 mm                 |        |         |
| Weight (Kg) Approx | 265                   | 440    | 600     |