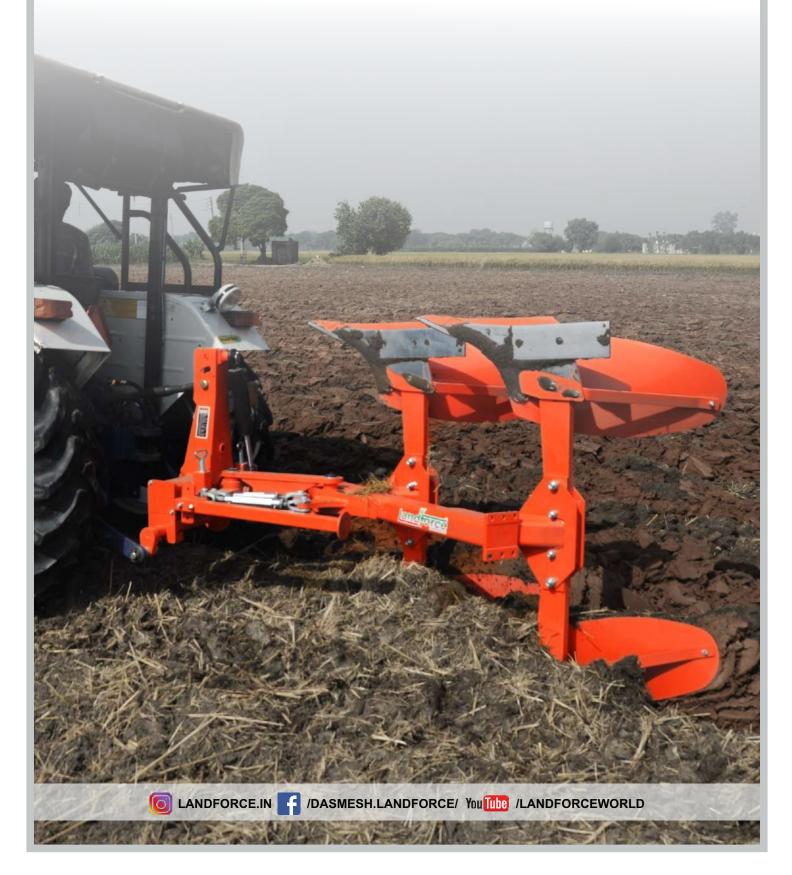

## Mounted Mould Board Plough

- Better fuel efficiency
- Less maintenance cost
- Enhance Productivity
- ✤ Adjustment of the furrow as per the soil conditions
- Reduce operator fatigue

A robust designed agricultural implement used for turning the soil levels upside down, incorporating soil reduces and making available more fertile layer for the new crop. It provides deep seed bed preparation with proper aeration and efficient residue incorporation. MB Plough is used as a primary tillage implement for soft and hard soil.

## **TECHNICAL SPECIFICATION**

| Model              | MBR1                  | MBR2   | MBR3    |
|--------------------|-----------------------|--------|---------|
| Number of Furrows  | 1                     | 2      | 3       |
| Working Width      | 350 mm                | 700 mm | 1100 mm |
| Working Depth      | 250 mm - 355 mm       |        |         |
| Min. HP Required   | 55                    | 65     | 85      |
| Hitch Type         | 3 Point Hitch, Cat-II |        |         |
| Safety             | Shear Bolt            |        |         |
| Tine Thickness     | 36 mm                 |        |         |
| Weight (Kg) Approx | 265                   | 440    | 600     |