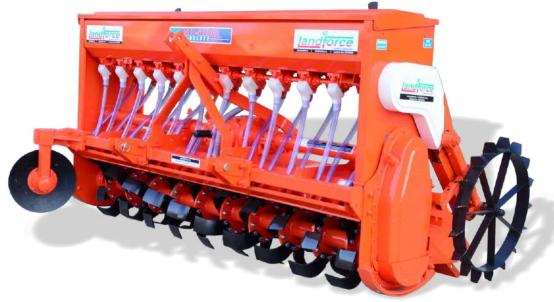

## Roto Seeder - Standard Duty

## Roto Seeder - Standard Duty

- Save Fuel & Time
- Good Germination
- Proper Distribution of Seeds & Fertilizers
- Improve Soil Health
- Environment Friendly

Landforce Roto Seeder is multi purposed earth tilling machine used in the preparation of seedbed & sowing seed into stubbles fields. Roto Seeder helps in proper distribution of seed & fertilizer with broadcasting process, thus provide even mixing into the soil. It is largely suitable for sowing of wheat etc. Also the seed feed-rate can be adjusted with the help of adjusting lever, which allows a greta extent of liberty to farmers. it is available with rotary tillers of 5 ft, 6 ft, 7 ft and 8 ft in size.

## **TECHNICAL SPECIFICATION**

| Characteristics                 | 5 Feet                                                                         | 6 Feet    | 7 Feet    | 8 Feet    |
|---------------------------------|--------------------------------------------------------------------------------|-----------|-----------|-----------|
| Overall width (inch)            | 75                                                                             | 82        | 93        | 104       |
| Working Width (inch)            | 60                                                                             | 69        | 78        | 87        |
| Weight (Kg) Approx              | 585                                                                            | 645 / 655 | 705 / 715 | 750 / 760 |
| Hitch Type                      | Cat-II                                                                         |           |           |           |
| Min HP. Required                | 35                                                                             | 45        | 50        | 55        |
| Gear Box                        | Multi Speed                                                                    |           |           |           |
| Side Transmission               | Gear Drive                                                                     |           |           |           |
| Working Depth min / max         | 4 inch - 6 inch                                                                |           |           |           |
| Number of Blades                | 36                                                                             | 42 / 48   | 48 / 54   | 54 /60    |
| PTO Speed (rpm)                 | 540 / 1000                                                                     |           |           |           |
| Working Depth Control           | Skids Fitted as Standard Equipment                                             |           |           |           |
| Seed Capacity                   | 72                                                                             | 86        | 98        | 108       |
| Fertilizer Capacity             | 78                                                                             | 92.5      | 105       | 116       |
| Rotor Speed                     | 180-220                                                                        |           |           |           |
| Seed / Fertilizer Distribution. | Broad Casting                                                                  |           |           |           |
| Seed / Fertilizer Metering Dev. | Fluted Roller                                                                  |           |           |           |
| Metering Device                 | Metering Device Drive is from Backside Mounted Ground Wheel with Spring Loaded |           |           |           |
| Ground Wheel                    | One 24" Diameter roller with spring to maintain contact with ground            |           |           |           |