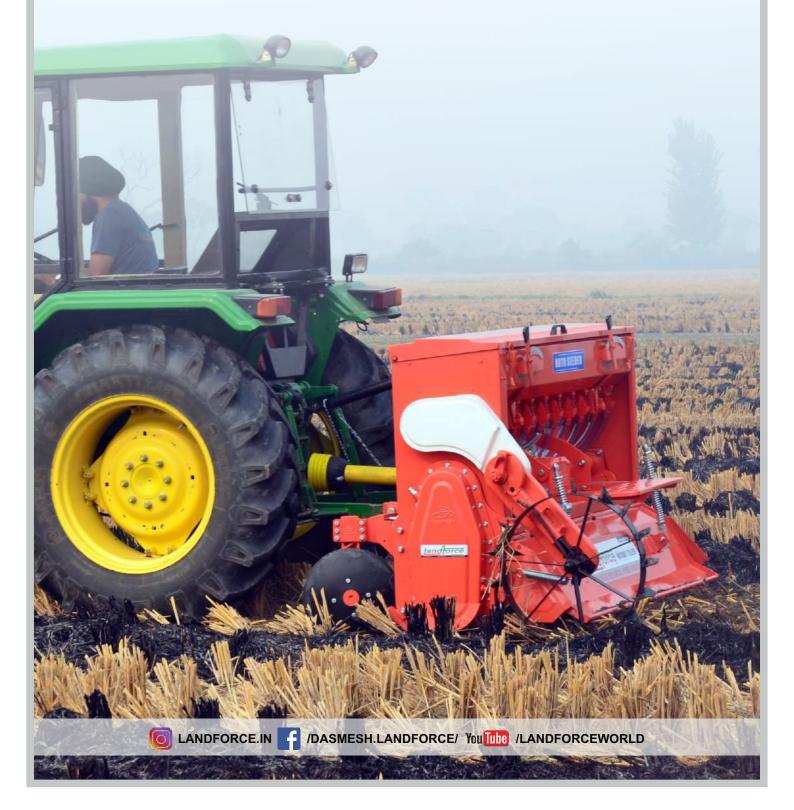

## Roto Seeder - Standard Duty

- Save Fuel & Time
- Good Germination
- Proper Distribution of Seeds & Fertilizers
- Improve Soil Health
- Environment Friendly

Landforce Roto Seeder is multi purposed earth tilling machine used in the preparation of seedbed & sowing seed into stubbles fields. Roto Seeder helps in proper distribution of seed & fertilizer with broadcasting process, thus provide even mixing into the soil. It is largely suitable for sowing of wheat etc. Also the seed feed-rate can be adjusted with the help of adjusting lever, which allows a greta extent of liberty to farmers. it is available with rotary tillers of 5 ft, 6 ft, 7 ft and 8 ft in size.