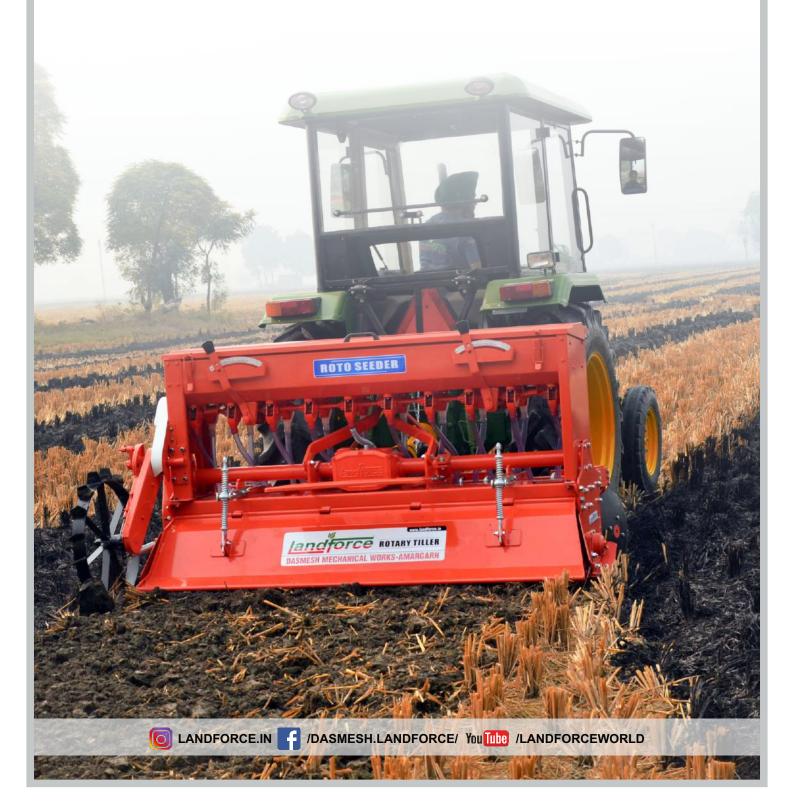

## Roto Seeder - Heavy Duty

❖ Save Fuel & Time

Improve Soil Health

Good Germination

Environment Friendly

Proper Distribution of Seeds & Fertilizers

Landforce Roto Seeder is multi purposed earth tilling machine used in the preparation of seedbed & sowing seed into stubbles fields. Roto Seeder helps in proper distribution of seed & fertilizer with broadcasting process, thus provide even mixing into the soil. It is largely suitable for sowing of wheat etc. Also the seed feed-rate can be adjusted with the help of adjusting lever, which allows a greta extent of liberty to farmers. it is available with rotary tillers of 5 ft, 6 ft, 7 ft and 8 ft in size.