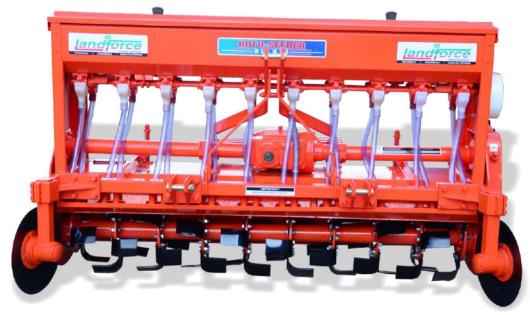

## Roto Seeder - Heavy Duty

❖ Save Fuel & Time

Improve Soil Health

Good Germination

Environment Friendly

Proper Distribution of Seeds & Fertilizers

Landforce Roto Seeder is multi purposed earth tilling machine used in the preparation of seedbed & sowing seed into stubbles fields. Roto Seeder helps in proper distribution of seed & fertilizer with broadcasting process, thus provide even mixing into the soil. It is largely suitable for sowing of wheat etc. Also the seed feed-rate can be adjusted with the help of adjusting lever, which allows a greta extent of liberty to farmers. it is available with rotary tillers of 5 ft, 6 ft, 7 ft and 8 ft in size.

## **TECHNICAL SPECIFICATION**

| Characteristics                 | 6 Feet                                                                         | 7 Feet    | 8 Feet    | 9 Feet |
|---------------------------------|--------------------------------------------------------------------------------|-----------|-----------|--------|
| Overall width (inch)            | 82 / 83                                                                        | 92        | 103       | 116    |
| Working Width (inch)            | 68                                                                             | 77        | 88        | 101    |
| Weight (Kg) Approx              | 710 / 720                                                                      | 740 / 750 | 780 / 790 | 890    |
| Hitch Type                      | Cat-II                                                                         |           |           |        |
| Min HP. Required                | 50                                                                             | 55        | 60        | 75     |
| Gear Box                        | Multi Speed                                                                    |           |           |        |
| Side Transmission               | Gear Drive                                                                     |           |           |        |
| Working Depth min / max         | 4 inch - 6 inch                                                                |           |           |        |
| Number of Blades                | 42 /48                                                                         | 48 / 54   | 54 / 60   | 66     |
| PTO Speed (rpm)                 | 540 / 1000                                                                     |           |           |        |
| Working Depth Control           | Skids Fitted as Standard Equipment                                             |           |           |        |
| Seed Capacity                   | 86                                                                             | 98        | 108       | 118    |
| Fertilizer Capacity             | 92.5                                                                           | 105       | 116       | 127    |
| Rotor Speed                     | 180-220                                                                        |           |           |        |
| Seed / Fertilizer Distribution. | Broad Casting                                                                  |           |           |        |
| Seed / Fertilizer Metering Dev. | Fluted Roller                                                                  |           |           |        |
| Metering Device                 | Metering Device Drive is from Backside Mounted Ground Wheel with Spring Loaded |           |           |        |
| Ground Wheel                    | One 24" Diameter roller with spring to maintain contact with ground            |           |           |        |