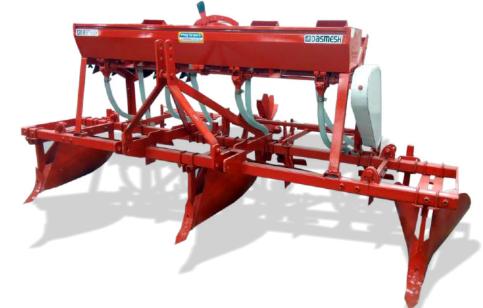

## Multi Crop Raised Bed Planter

- Save Fuel & Time.
- Good Germination.
- Proper Distribution of Seeds & Fertilizer.
- Improve Soil Health.
- Environment Friendly.
- ✤ Less Maintenance Required.

Multi Crop Raised Bed Planter is used for sowing bold grains like maize, groundnut, peas, cotton, sunflower etc. On the raised bed formed by ridgers. The planting discs for different crops can be changed without dismantling the seed hoppers main shaft. Missing of grains and grains damage is negligible. Fertilizer can be used simultaneously according to requirement. Roller is provided for shaping the raised bed properly and covering the seeds.

## **TECHNICAL SPECIFICATION**

| Model               | PLR3                                                                                                        | PLR5 |
|---------------------|-------------------------------------------------------------------------------------------------------------|------|
| No OF Ridger        | 3                                                                                                           | 5    |
| No of Raised Bed    | 2                                                                                                           | 4    |
| No of Rows          | 4                                                                                                           | 8    |
| Row to Row Spacing  | Adjustable                                                                                                  |      |
| Plant to Plant      | Adjustable (6" to 24")                                                                                      |      |
| Fertilizer Metering | Fluted Rollers                                                                                              |      |
| Type of Tine        | Invited 'T' Type furrow opener                                                                              |      |
| Seed Attachment     | Inclined rotating disc type mechanism for seed dropping<br>(suitable for small, medium & large maize seeds) |      |
| Linkage             | 3-point linkage provided                                                                                    |      |
| Shaper              | Plane shaper is provided for seed covering                                                                  |      |