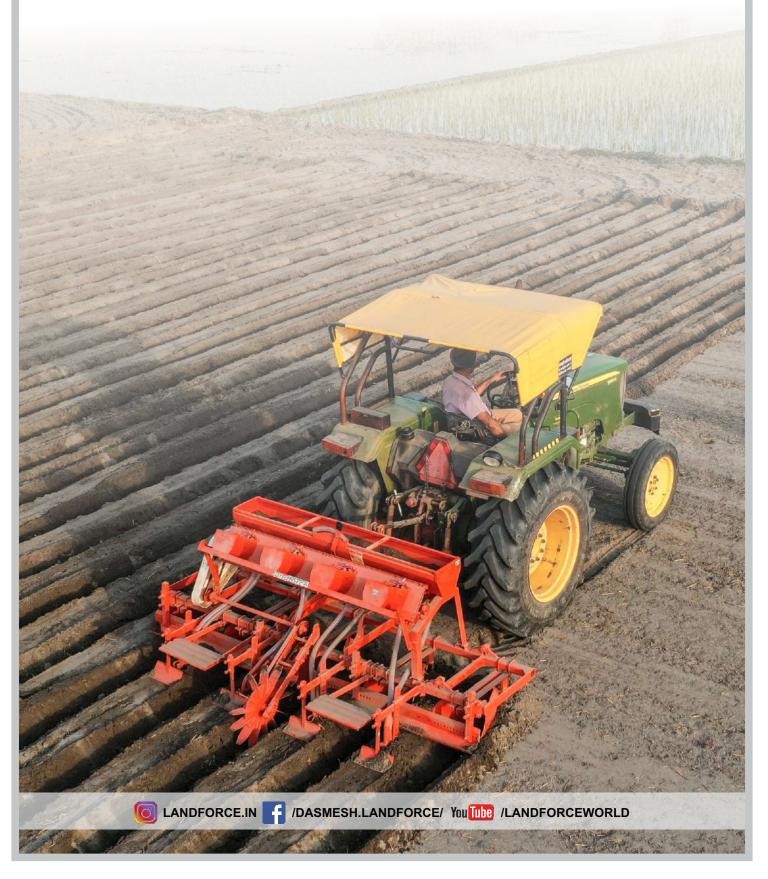

## Multi Crop Raised Bed Planter

- Save Fuel & Time.
- Good Germination.
- Proper Distribution of Seeds & Fertilizer.
- Improve Soil Health.
- Environment Friendly.
- ✤ Less Maintenance Required.

Multi Crop Raised Bed Planter is used for sowing bold grains like maize, groundnut, peas, cotton, sunflower etc. On the raised bed formed by ridgers. The planting discs for different crops can be changed without dismantling the seed hoppers main shaft. Missing of grains and grains damage is negligible. Fertilizer can be used simultaneously according to requirement. Roller is provided for shaping the raised bed properly and covering the seeds.