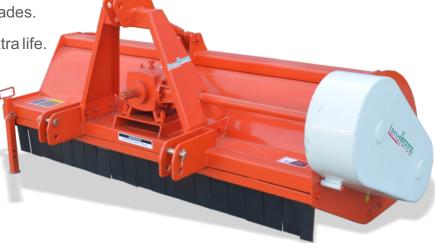

## Straw Mulcher

Heavy duty single speed gearbox with belt transmission.

Computerized balanced rotor with blades.

Double sided tempered blades for extra life.

Belt tightener is also provided.

Landforce has developed this perfect machine for chopping all types of crop residue in straw such as wheat, paddy, maize, sorghum, sunflower etc. Thus offering high versatility and making it ideal solution for customers working under contract.

The machine in a single operation chop the left stubles and spread it on the ground. The chopped and spreaded stubbles are then easily buried in the soil by the use of single operation of rotavator or disc harrow and decayed after irrigation. Subsequently, wheat sowing is done as usual by the use of strip till drill or traditional drill. Machine consists of a rotary shaft mounted with blades named as flail to harvest the straw and chopping unit consisting of knives. Size of chopped stubbles at flail speed of about 900 rpm and chopper speed of about 1500 rpm was found to vary between 7-10 cm. Incorporation of paddy residue in soil prevents loss of soil nutrients and improve soil health.