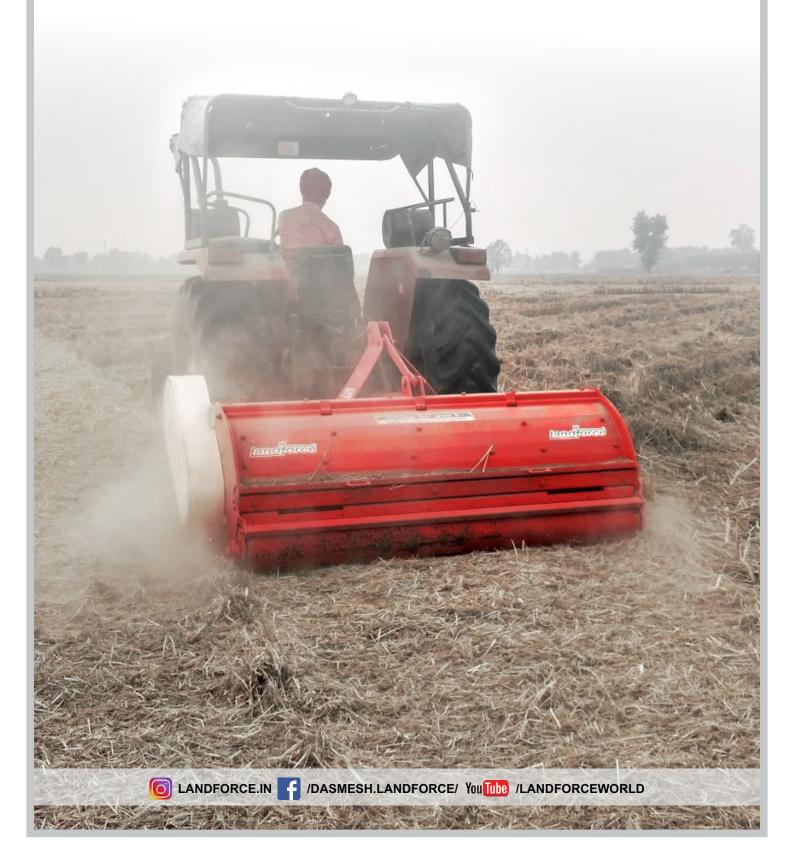

## Straw Mulcher

Heavy duty single speed gearbox with belt transmission.

Computerized balanced rotor with blades.

Double sided tempered blades for extra life.

Belt tightener is also provided.

Landforce has developed this perfect machine for chopping all types of crop residue in straw such as wheat, paddy, maize, sorghum, sunflower etc. Thus offering high versatility and making it ideal solution for customers working under contract.

The machine in a single operation chop the left stubles and spread it on the ground. The chopped and spreaded stubbles are then easily buried in the soil by the use of single operation of rotavator or disc harrow and decayed after irrigation. Subsequently, wheat sowing is done as usual by the use of strip till drill or traditional drill. Machine consists of a rotary shaft mounted with blades named as flail to harvest the straw and chopping unit consisting of knives. Size of chopped stubbles at flail speed of about 900 rpm and chopper speed of about 1500 rpm was found to vary between 7-10 cm. Incorporation of paddy residue in soil prevents loss of soil nutrients and improve soil health.