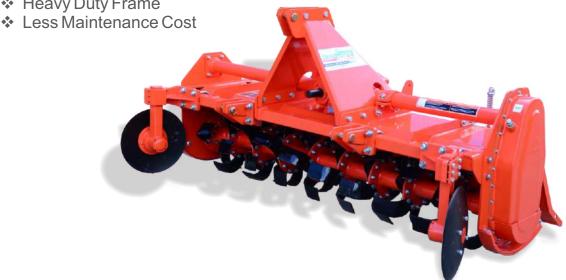

## Rotary Tiller Heavy Duty

# ROBUSTO

- Traceability upto raw material
- Every Part is Powder coated and then assembled
- Drive shaft is covered with safety covers.

A Robust design and ultimate tillage technology suitable for hard, black cotton and rocky soil. Heavy duty gear box and frame makes it strong for rough and tough conditions. The working depth can be adjusted by the height of the skids, which is easily done with the adjustment bracket on the Rotary Tillers.