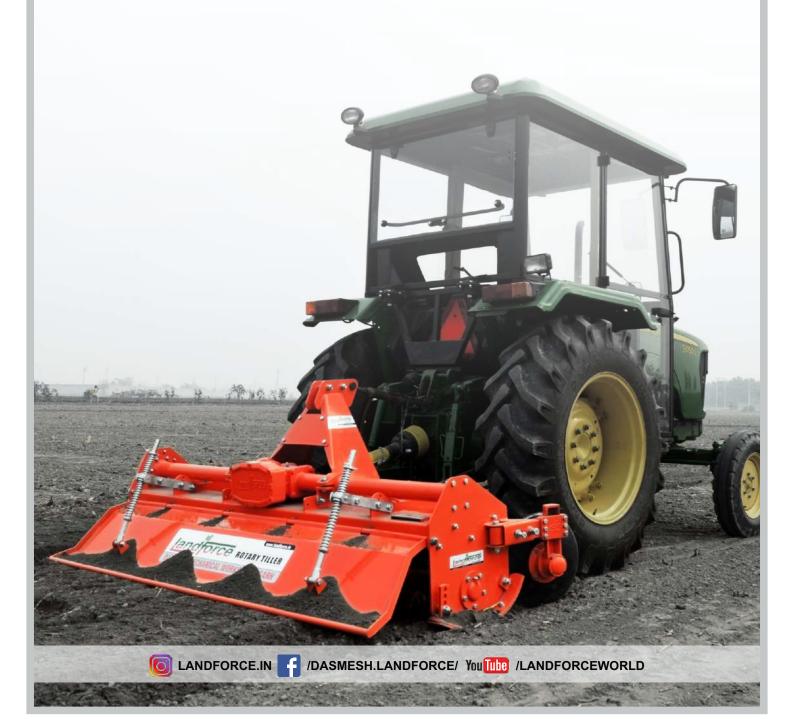

MECHANIZED AGRICULTURE FOR PRODUCTIVITY

## Rotary Tiller Heavy Duty

# ROBUSTO

- Traceability upto raw material
- Every Part is Powder coated and then assembled
- Drive shaft is covered with safety covers.

A Robust design and ultimate tillage technology suitable for hard, black cotton and rocky soil. Heavy duty gear box and frame makes it strong for rough and tough conditions. The working depth can be adjusted by the height of the skids, which is easily done with the adjustment bracket on the Rotary Tillers.