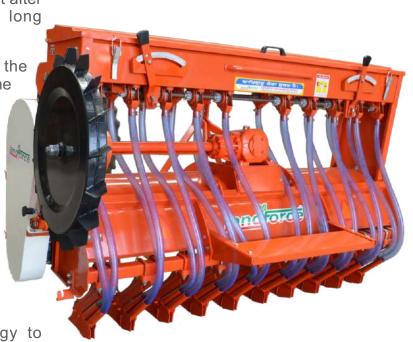

## Happy Seeder

Happy Seeder is one of the unique technique which is used for sowing wheat without any burning of rice residue. This technology is eco friendly with environment for the health of soil as well as it also saves water. for Sowing wheat on time the burning or Rice residue decreases the soil fertility and is harmful for human beings, Animals and environment. Therefore Landforce Turbo Happy Seeder is the most successful implement for sowing wheat in rice residue without burning rice residue.

## **TECHNICAL SPECIFICATION**

| Model                                    | HSS9                          | HSS10   | HSS11    |
|------------------------------------------|-------------------------------|---------|----------|
| No of Tines                              | 9                             | 10      | 11       |
| No of Blades                             | 36                            | 40      | 44       |
| Working Width                            | 68 inch                       | 77 inch | 85 inch  |
| Overall width                            | 89 inch                       | 98 inch | 106 inch |
| Min H.P. Required                        | 45                            | 55      | 60       |
| Hitch Category                           | Cat-I & II                    |         |          |
| Gear Box                                 | Single Speed (540 rpm PTO)    |         |          |
| Seed Mechanism                           | Aluminium type Fluted Rollers |         |          |
| No of depth control wheel                | Two (Adjustable)              |         |          |
| Separate cover for seed & fertilizer box | Available                     |         |          |
| Tine spacing                             | 22 mm                         |         |          |