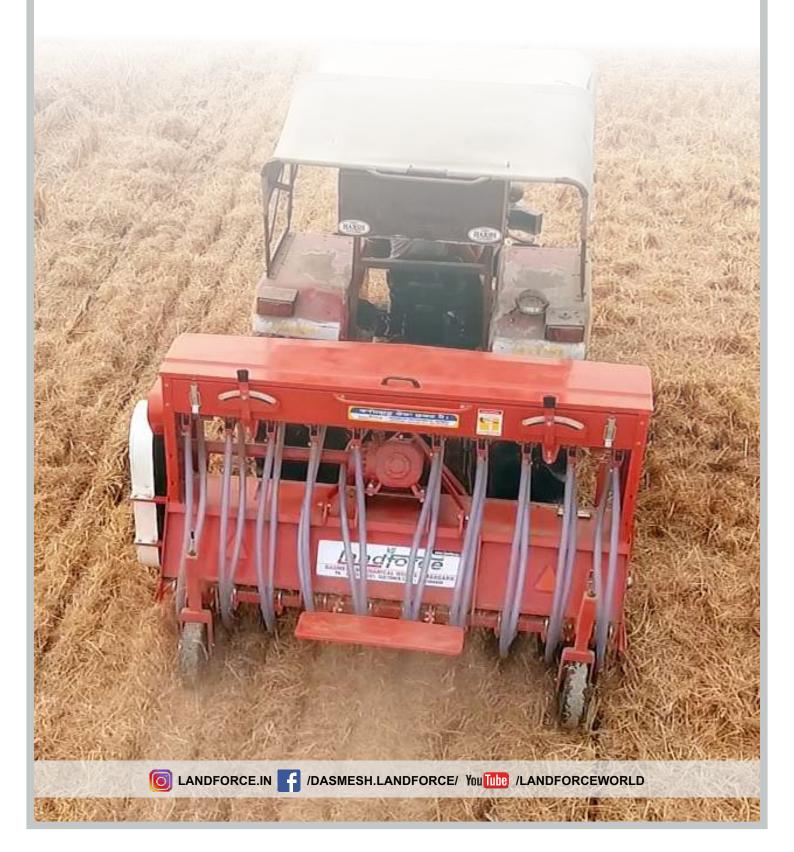

## Happy Seeder

Happy Seeder is one of the unique technique which is used for sowing wheat without any burning of rice residue. This technology is eco friendly with environment for the health of soil as well as it also saves water. for Sowing wheat on time the burning or Rice residue decreases the soil fertility and is harmful for human beings, Animals and environment. Therefore Landforce Turbo Happy Seeder is the most successful implement for sowing wheat in rice residue without burning rice residue.