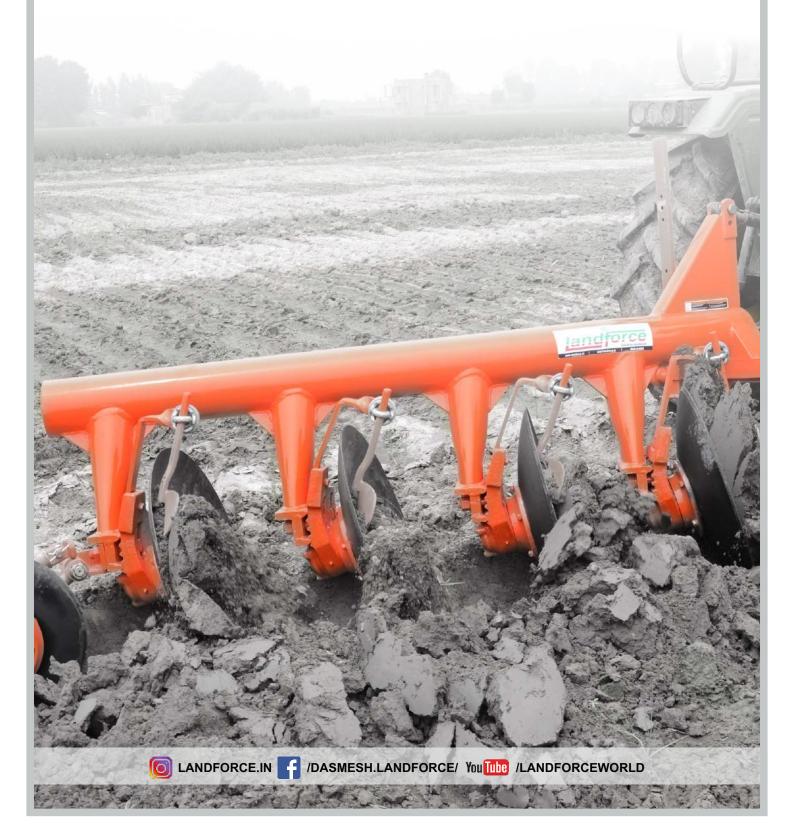

## Disc Plough

## Disc Plough

- Disc plough have 2, 3 & 4 bottoms disc according to different soil conditions and HP.
- Tractor is directly attached to Three Point Cat-II linkage
- With its robust design having heavy duty pipe frame & hard wearing disc blades allows the plough to operate under heavy crop residue
- Highly durable
- Low maintenance cost
- Superior Quality

The disc plough is the perfect tool when ploughing uneven fields that has buried large roots and other obstructions. One can obtains outstanding penetration performance. Spring loaded floating rear furrow wheel controls the side draft to ensure straight working and smooth movement of implement. The disc can be adjusted in three stage according to the soil conditions by means of position and direction angle. Due to rotational movement of the disc, the tractor tows the machine easily & enables fuel saving.