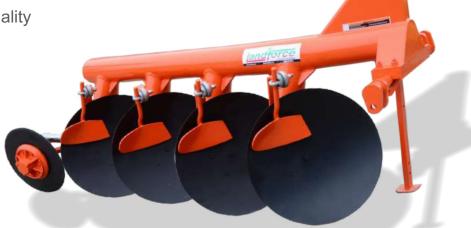

## Disc Plough

- Disc plough have 2, 3 & 4 bottoms disc according to different soil conditions and HP.
- Tractor is directly attached to Three Point Cat-II linkage
- With its robust design having heavy duty pipe frame & hard wearing disc blades allows the plough to operate under heavy crop residue
- Highly durable
- Low maintenance cost
- Superior Quality

## **TECHNICAL SPECIFICATION**

| Model                 | DPS2                                      | DPS3         | DPS4          |
|-----------------------|-------------------------------------------|--------------|---------------|
| Tubular Frame         | Seamless Tube OD 170 mm & Thickness 11 mm |              |               |
| Number of Discs       | 2                                         | 3            | 4             |
| Disc Size             | 660 mm x 6 mm                             |              |               |
| Disc Spacing          | 570 mm                                    |              |               |
| Disc Type (Optional)  | Notched or Plain                          |              |               |
| Axle Type             | Spindle                                   |              |               |
| Mounted Category      | Cat-II                                    |              |               |
| Coulter Disc Dia      | 500 mm                                    |              |               |
| Scrapper (Adjustable) | 6 mm                                      |              |               |
| Bearing Hubs          | 2                                         | 3            | 4             |
| Width of Cut          | 500-550 mm                                | 880 - 920 mm | 1150 -1200 mm |
| Min. Tractor HP       | 50-60 HP                                  | 65-80 HP     | 85-100 HP     |
| Weight (Approx.)      | 291 Kg.                                   | 380 Kg.      | 475 Kg.       |