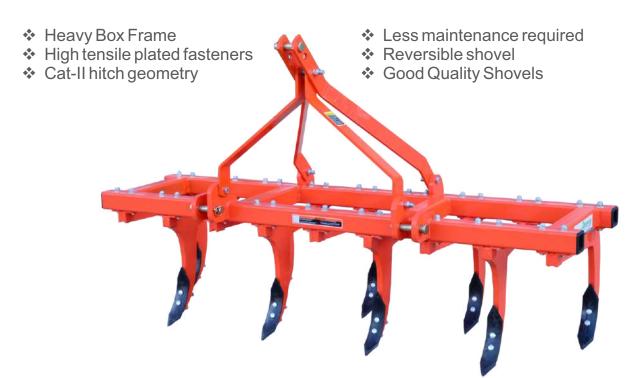

## Rigid Cultivator - Standard Duty

Landforce Rigid Cultivator "Standard Duty" is designed to withstand toughest work conditions to hard soils. The Tiller has heavy-duty shanks for positive penetration. It breaks up hard top soil, uproots stubbles and leaves the ground perfectly worked.

## **TECHNICAL SPECIFICATION**

| Model              | CVS9RA                  | CVS11RA | CVS13RA |
|--------------------|-------------------------|---------|---------|
| Frame              | Square Pipe 72 x 72 x 6 |         |         |
| Tine Type          | 22 mm profile cut       |         |         |
| No of Tines        | 9                       | 11      | 13      |
| Spare Angle        | 50 x 8 mm               |         |         |
| Linkage            | Front, Rear             |         |         |
| Length             | 2010 mm                 | 2460 mm | 2914 mm |
| Width              | 675 mm                  |         |         |
| Height             | 1160 mm                 |         |         |
| Hitch Category     | Cat – II                |         |         |
| Weight (kg) Approx | 195                     | 228     | 265     |