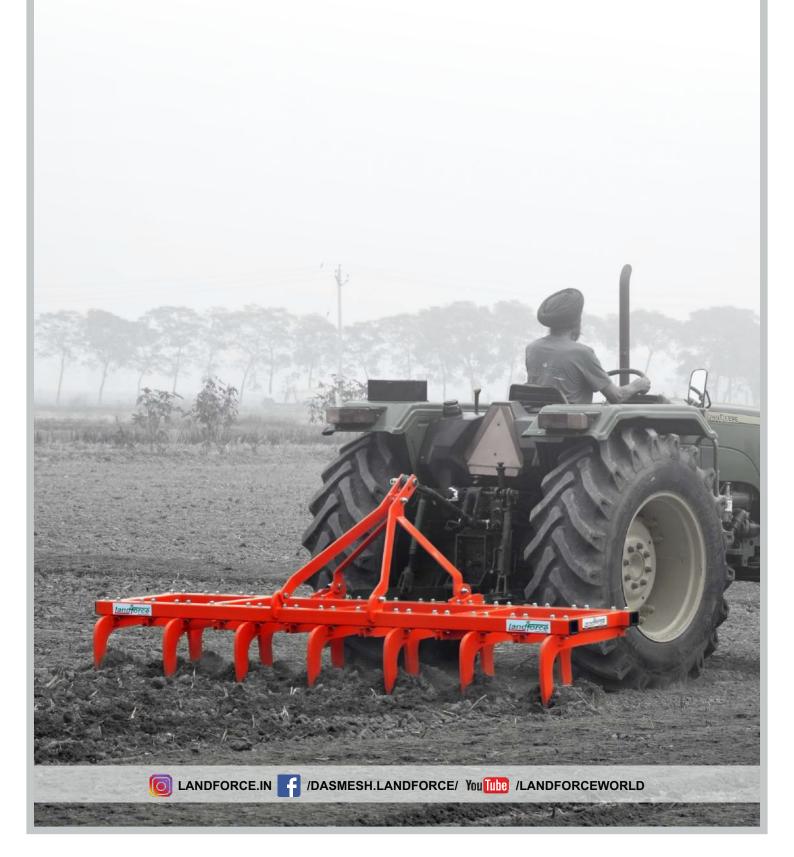

## Rigid Cultivator - Standard Duty

Landforce Rigid Cultivator "Standard Duty" is designed to withstand toughest work conditions to hard soils. The Tiller has heavy-duty shanks for positive penetration. It breaks up hard top soil, uproots stubbles and leaves the ground perfectly worked.