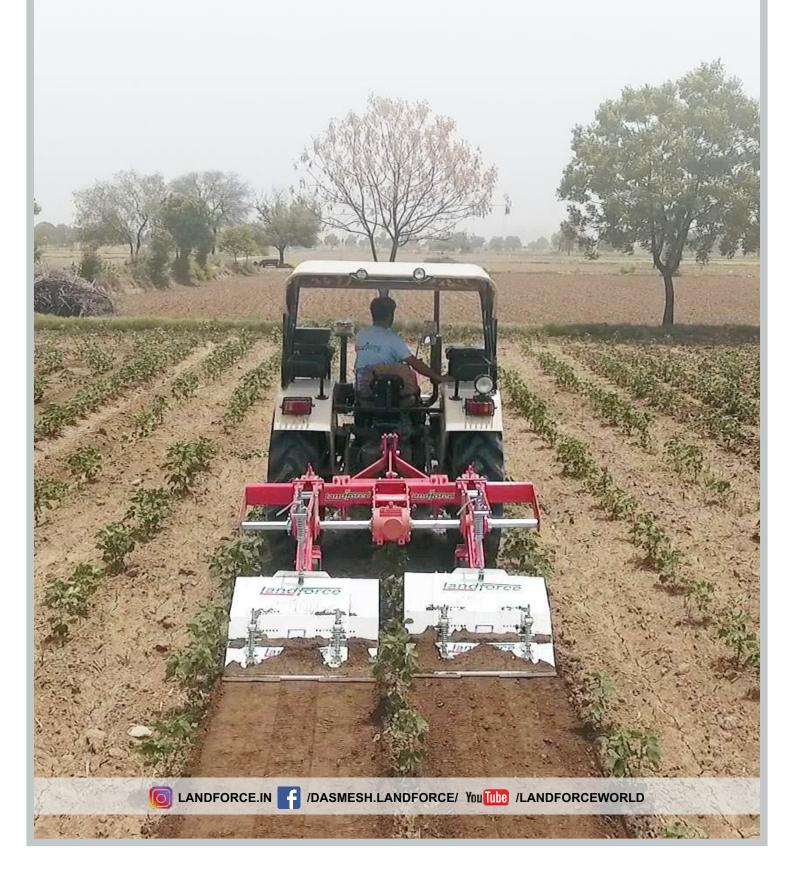

## Inter Row Rotary Weeder - IRS2

## Inter Row Rotary Weeder - IRS2

- Depth Control wheel supports the machine by relieving the load weight on the tractor 3 point linkage and make it possible to adjust the working depth. Spring pressure allows to adjust the pressure that each working element exert on the soil.
- The position of the working element can be shifted along the beam to satisfy different work requirement.
- The working width of each working unit can be modified very easily just by changing the position of bolts.
- As by using the machine, we remove the weed, so there is no need to use herbicides thus machine is environment friendly.

Inter Row Rotary Weeder is used for the cultivation of weeds from various row crops such as corn, sugarcane, sunflower, cotton etc. Its modular structure allows the usages of independent tillage heads to suits the cultivation needs of multiple rows. The Landforce Inter Row Rotary Weeder provides a savings of 70-80% concerning to hoeing labour.