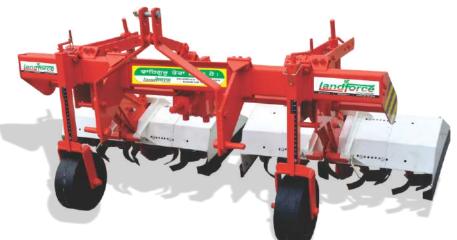

## Inter Row Rotary Weeder - IRS2

## Inter Row Rotary Weeder - IRS2

- Depth Control wheel supports the machine by relieving the load weight on the tractor 3 point linkage and make it possible to adjust the working depth. Spring pressure allows to adjust the pressure that each working element exert on the soil.
- The position of the working element can be shifted along the beam to satisfy different work requirement.
- The working width of each working unit can be modified very easily just by changing the position of bolts.
- As by using the machine, we remove the weed, so there is no need to use herbicides thus machine is environment friendly.

## **TECHNICAL SPECIFICATION**

| Model            | IRS2         |          | IRS3     |          |          |
|------------------|--------------|----------|----------|----------|----------|
| Working Width    |              | <b>_</b> |          |          |          |
|                  | 30-92 cm     | 30-92 cm | 30-61 cm | 30-61 cm | 30-61 cm |
| Gap Between Box  | Adjustable   |          |          |          |          |
| Working Depth    | 5-10 cm      |          |          |          |          |
| Depth Controller | Provided     |          |          |          |          |
| Hitch Category   | Cat-II       |          |          |          |          |
| Gear Box         | Single Speed |          |          |          |          |
| Drive            | Chain Drive  |          |          |          |          |
| Blade            | С-Туре       |          |          |          |          |
| HP               | 45 and Above |          |          |          |          |